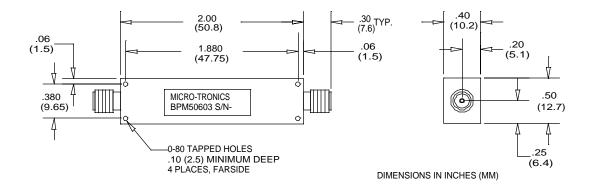

## -Model BPM50603

Micro-Tronics Model BPM50603 was specifically designed to pass 225 to 400 MHz while maintaining low insertion loss and sharp rejection. The basic bandpass filter design can also be adapted to custom applications.

## Connectors:

Model #:

BPM50603: SMA Female – SMA Female BPM50603-01: SMA Male – SMA Female BPM50603-02: SMA Female – SMA Male BPM50603-03: SMA Male – SMA Male