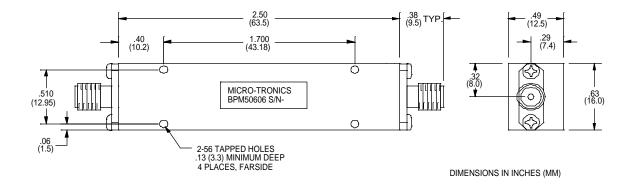

## -Model BPM50606

Micro-Tronics Model BPM50606 was specifically designed to pass 1000 to 2000 MHz while maintaining low insertion loss and sharp rejection. The basic bandpass filter design can also be adapted to custom applications.

## Connectors:

Model #:

BPM50606: SMA Female – SMA Female BPM50606-01: SMA Male – SMA Female BPM50606-02: SMA Female – SMA Male BPM50606-03: SMA Male – SMA Male