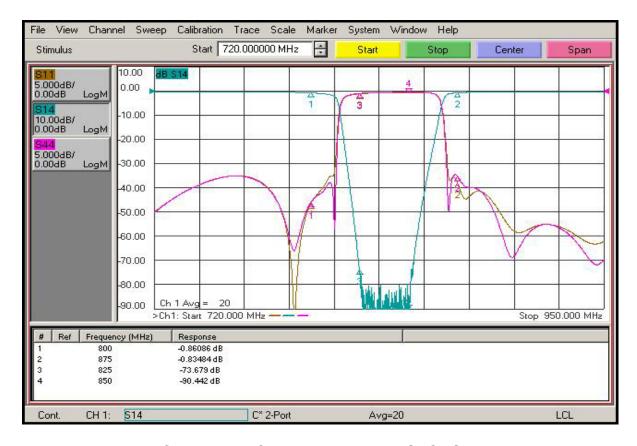

## **BRC50717 TYPICAL WIDE BAND RESPONSE**

| Specifications:          |                                |
|--------------------------|--------------------------------|
| Passbands (MHz)          | 0 to 800 and 875 to 2000       |
| Passband Insertion Loss: | 1.5 dB maximum                 |
| Passband VSWR:           | 1.5:1 maximum                  |
| Notch Rejection:         | -50 dB min from 825 to 850 MHz |
|                          |                                |