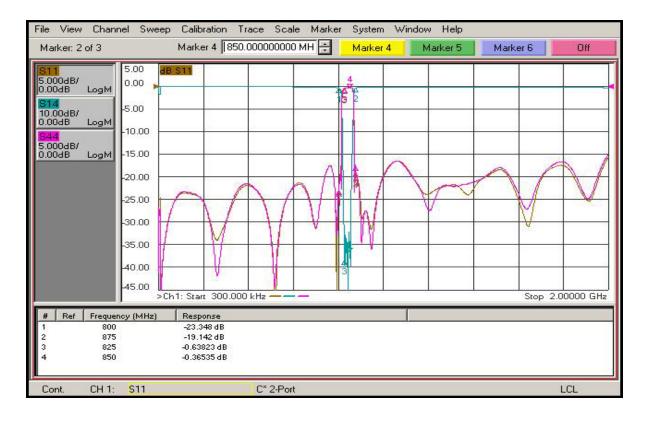

## **BRC50717 TYPICAL NARROW BAND RESPONSE**

| Specifications:          |                                |
|--------------------------|--------------------------------|
| Passbands (MHz)          | 0 to 800 and 875 to 2000       |
| Passband Insertion Loss: | 1.5 dB maximum                 |
| Passband VSWR:           | 1.5:1 maximum                  |
| Notch Rejection:         | -50 dB min from 825 to 850 MHz |
|                          |                                |