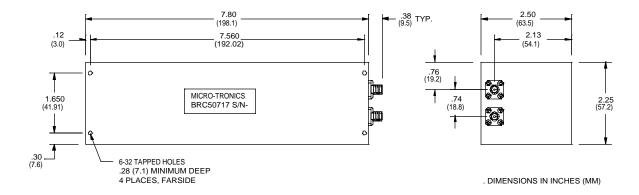

# -Model BRC50717

Micro-Tronics Model BRC50717 was specifically designed to reject 825 to 850 MHz while maintaining low insertion loss and broad upper passband. The basic notch filter design can also be adapted to custom applications.

#### Connectors:

Model #:

BRC50717: SMA Female – SMA Female BRC50717-01: SMA Male – SMA Female BRC50717-02: SMA Female – SMA Male BRC50717-03: SMA Male – SMA Male