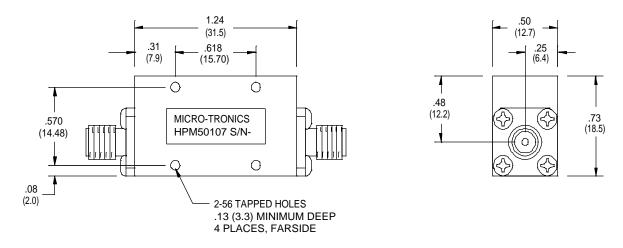

## -Model HPM50107

Micro-Tronics Model HPM50107 was specifically designed to reject DC to 7200 MHz while maintaining low insertion loss and a broad upper passband. The basic highpass filter design can also be adapted to custom applications.

| Specifications:  |                          |
|------------------|--------------------------|
| Passband (MHz)   | 8000 to 18000            |
| Insertion Loss:  | 2.0 dB maximum           |
| Passband VSWR:   | 2.0:1 maximum            |
| Stopband:        | 60 dB min from 0 to 7200 |
| Operating Power: | 2W max                   |

Connectors:

Model #:

| HPM50107:    | SMA Female – SMA Female |
|--------------|-------------------------|
| HPM50107-01: | SMA Male – SMA Female   |
| HPM50107-02: | SMA Female – SMA Male   |
| HPM50107-03: | SMA Male – SMA Male     |