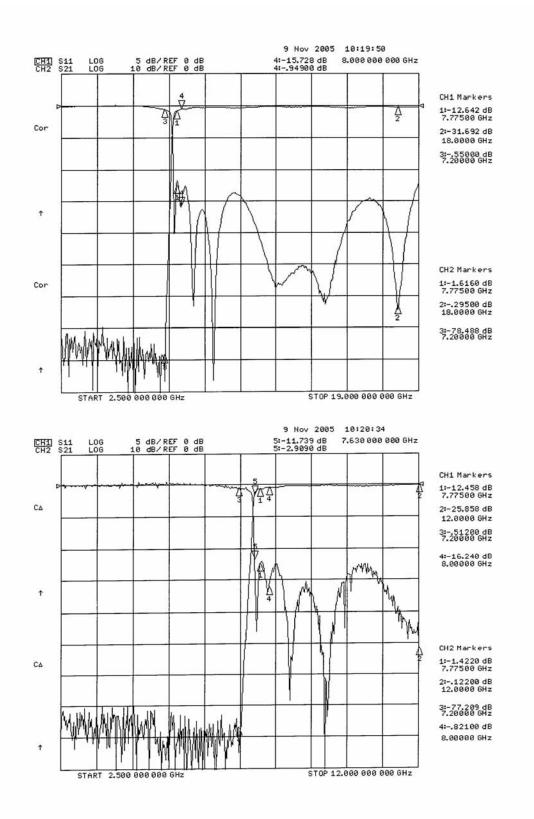

Micro-Tronics Model HPM50107 was specifically designed to reject DC to 7200 MHz while maintaining low insertion loss and a broad upper passband. The basic highpass filter design can also be adapted to custom applications.

| Specifications:  |                          |
|------------------|--------------------------|
| Passband (MHz)   | 8000 to 18000            |
| Insertion Loss:  | 2.0 dB maximum           |
| Passband VSWR:   | 2.0:1 maximum            |
| Stopband:        | 60 dB min from 0 to 7200 |
| Operating Power: | 2W max                   |

Connectors:

Model #:

| HPM50107:    | SMA Female – SMA Female |
|--------------|-------------------------|
| HPM50107-01: | SMA Male – SMA Female   |
| HPM50107-02: | SMA Female – SMA Male   |
| HPM50107-03: | SMA Male – SMA Male     |



## HPM50107 Typical Performance Data