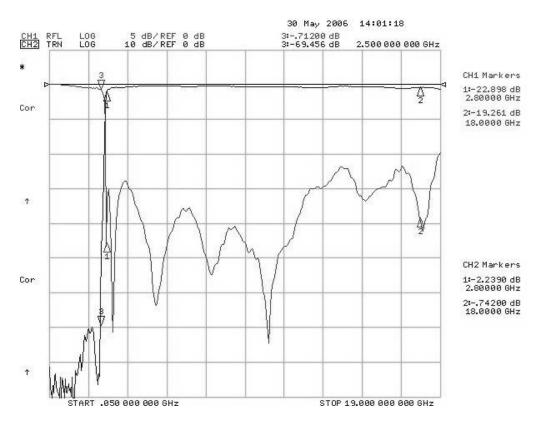

## -Model HPM50111

DIMENSIONS ARE IN INCHES (MM)

Micro-Tronics Model HPM50111 was specifically designed to reject DC to 2500 MHz while maintaining low insertion loss and a broad upper passband. The basic highpass filter design can also be adapted to custom applications.

| Specifications:  |                          |
|------------------|--------------------------|
| Passband (MHz)   | 2800 to 18000            |
| Insertion Loss:  | 2.5 dB maximum           |
| Passband VSWR:   | 2.0:1 maximum            |
| Stopband:        | 60 dB min from 0 to 2500 |
| Operating Power: | 2W max                   |