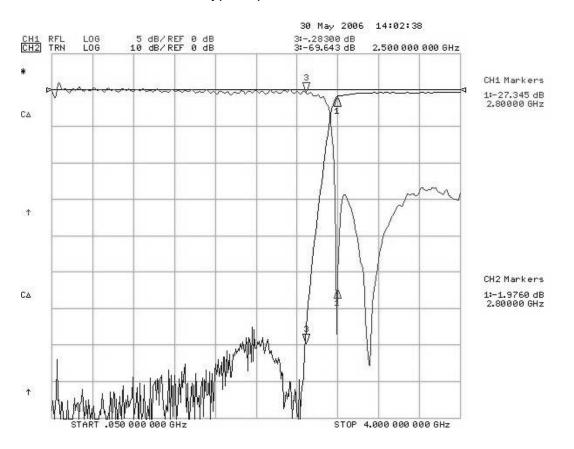

## -Model HPM50111

DIMENSIONS ARE IN INCHES (MM)

Micro-Tronics Model HPM50111 was specifically designed to reject DC to 2500 MHz while maintaining low insertion loss and a broad upper passband. The basic highpass filter design can also be adapted to custom applications.

| Specifications:  |                          |
|------------------|--------------------------|
| Passband (MHz)   | 2800 to 18000            |
| Insertion Loss:  | 2.5 dB maximum           |
| Passband VSWR:   | 2.0:1 maximum            |
| Stopband:        | 60 dB min from 0 to 2500 |
| Operating Power: | 2W max                   |