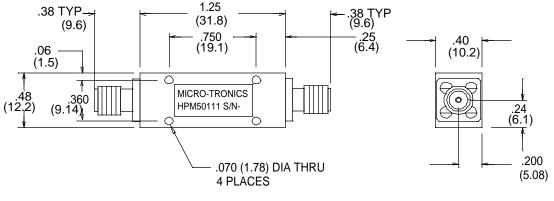

## -Model HPM50111

DIMENSIONS ARE IN INCHES (MM)

Micro-Tronics Model HPM50111 was specifically designed to reject DC to 2500 MHz while maintaining low insertion loss and a broad upper passband. The basic highpass filter design can also be adapted to custom applications.

Connectors:

Model #:

| SMA Female – SMA Female |
|-------------------------|
| SMA Male – SMA Female   |
| SMA Female – SMA Male   |
| SMA Male – SMA Male     |
|                         |